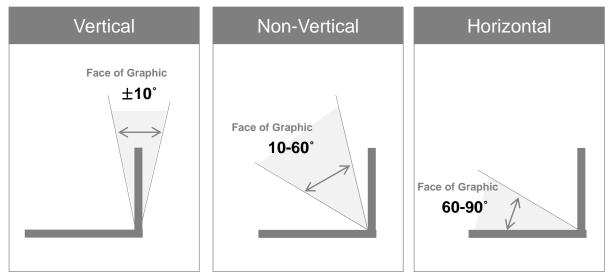

## Definitions of Exposure Conditions

The durability will be reduced if the product is exposed other than vertical. See the below pictures of exposure.

The definition of vertical exposure is  $\pm 10^{\circ}$  of vertical ; a non-vertical exposure is an application is where a film is applied to a surface that is 10-60° from vertical. The reduction of warranty for non-vertical applications is 40% less than the published vertical warranty for a specific product. If the face of the graphics is less than 30° from horizontal, In this case, warranty period is reduced to 30%.