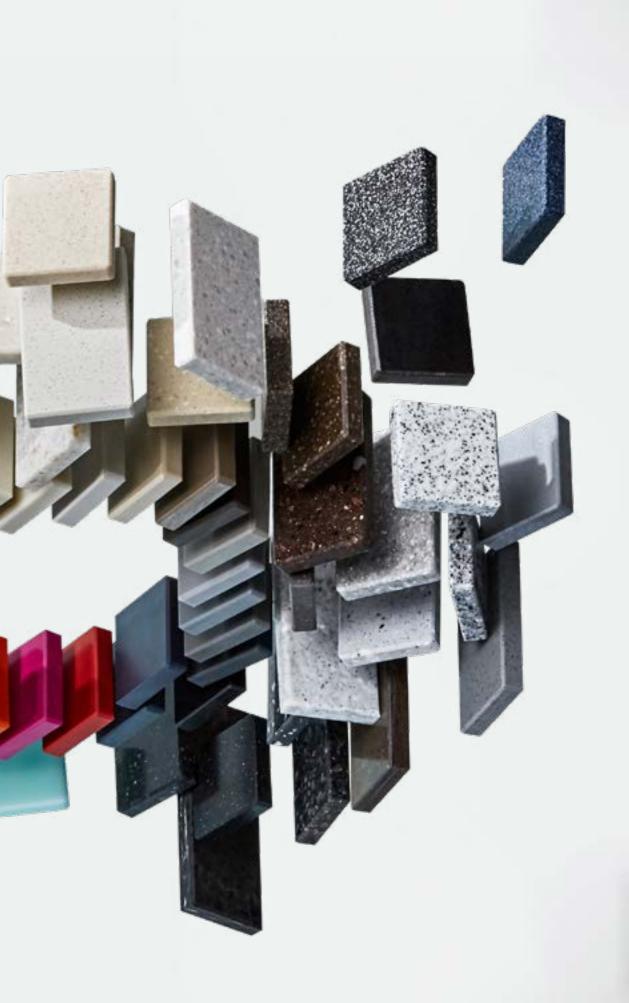

#### **United colours of** fabulous

HIMACS is available in about 100 colours. Each one more beautiful than the next! Combine it with wood, glass, brass, copper ... you get the idea.