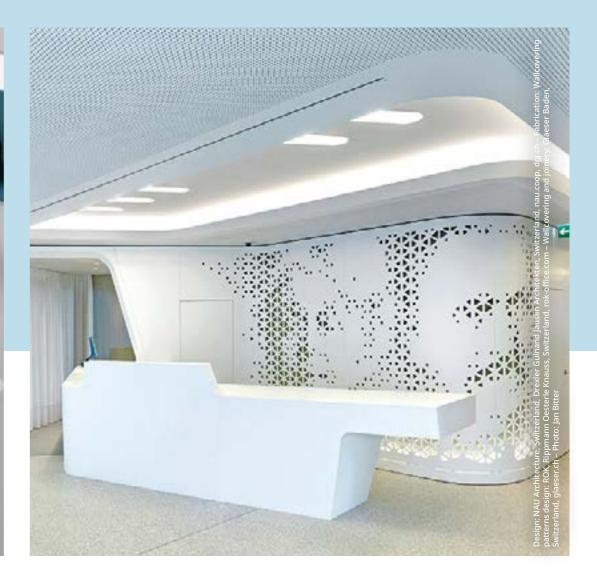

## Great ideas you and your colleagues have realised.

Natural colour and material mix. Straight lines.

Highly functional countertop with flush integrated spacious sink. What more could you want?

The complete house facade made of HIMACS. Made to last for years, come rain or shine.

A hotel room like a fantastic dream. Thermoforming, flush connected, light effects – isn't it exciting!

Thermoformed wall-claddings in one of Paris' coolest indoor pools.

In hospitals, what counts above all is maximum hygiene. And if the seamlessly integrated super-spacious basins also look good, all the better.

This counter in a bank in Zurich conveys respectability. And through the milled heads of the founders, also half of the company history. Perfect!