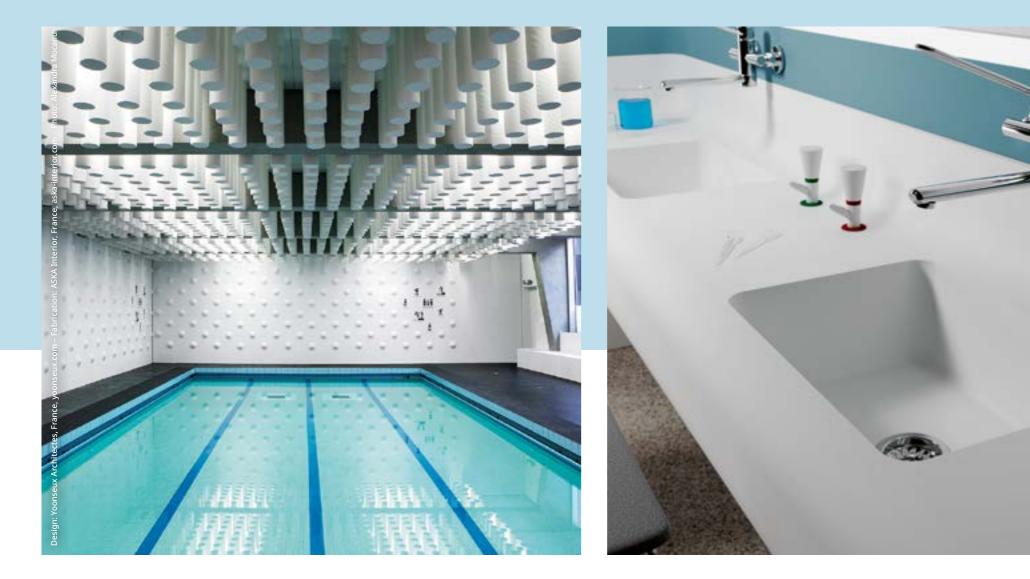

A hotel room like a fantastic dream. Thermoforming, flush connected, light effects – isn't it exciting!

Thermoformed wall-claddings in one of Paris' coolest indoor pools.

In hospitals, what counts above all is maximum hygiene. And if the seamlessly integrated super-spacious basins also look good, all the better.