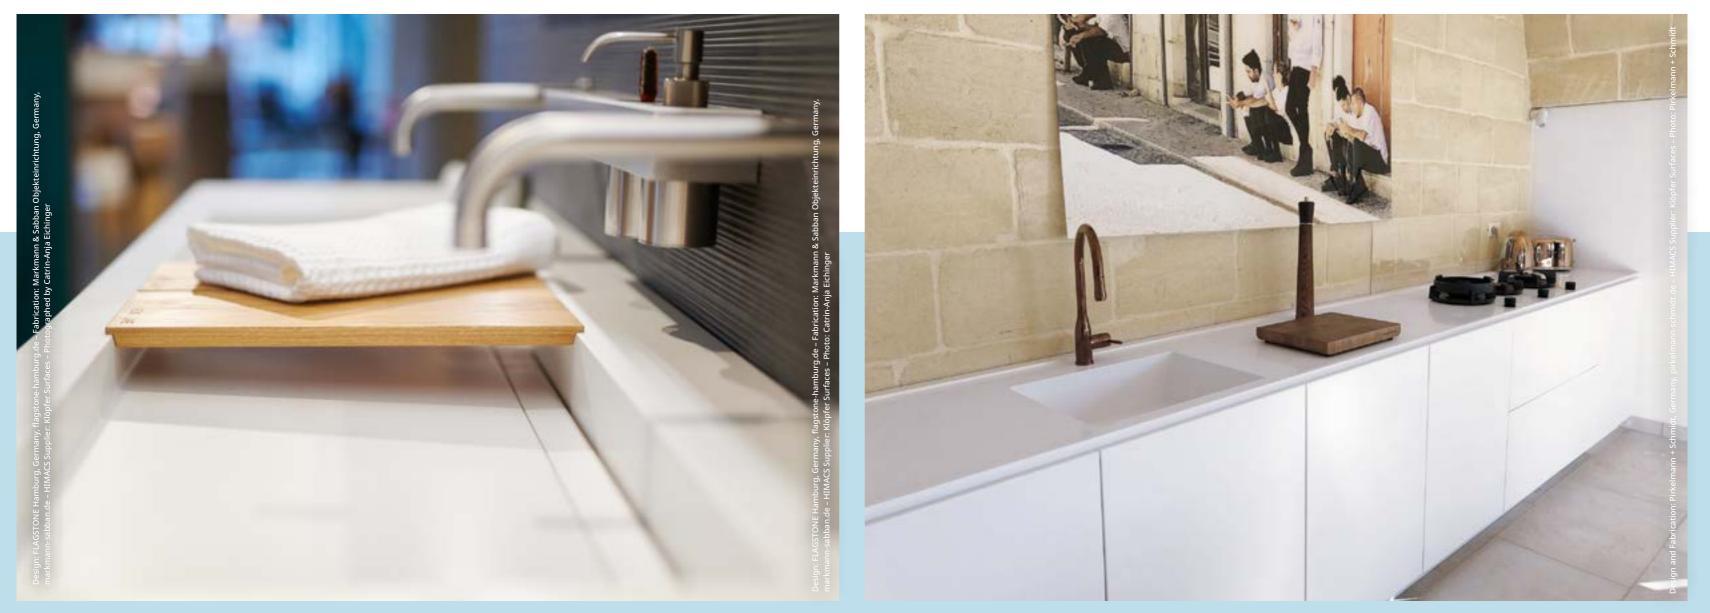

Single basins, double basins, round basins. Kitchen sinks, washbasins, bathtubs or shower trays. Everything can be integrated without visible joins. As undermount or topmount versions. Same material – same uni colours – always fits perfectly.