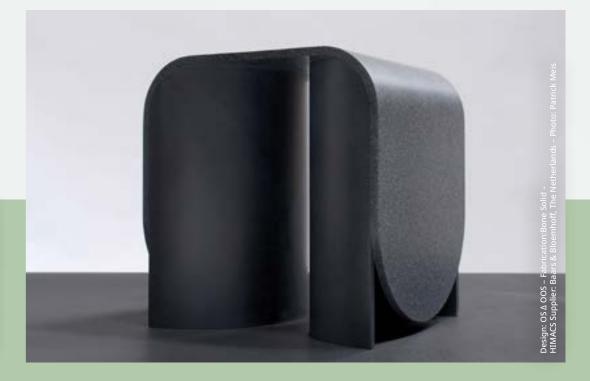

Single basins, double basins, round basins. Kitchen sinks, washbasins, bathtubs or shower trays. Everything can be integrated without visible joins. As undermount or topmount versions. Same material – same uni colours – always fits perfectly.