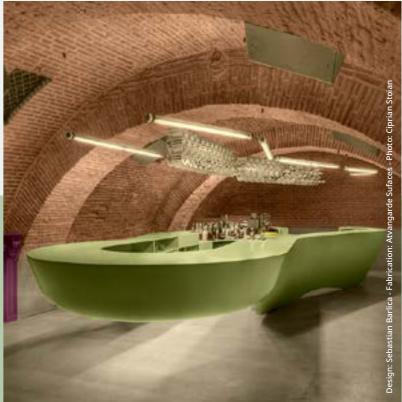

## Great ideas you and your colleagues have realised.

Natural colour and material mix. Straight lines.

Highly functional countertop with flush integrated spacious sink. What more could you want?

The complete house facade made of HIMACS. Made to last for years, come rain or shine.